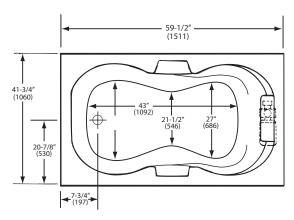

# HIGH GLOSS ACRYLIC

- 59 1/2" (1511 mm) Length, 41 3/4" (1060 mm) Width, 21 1/2" (546 mm) Height
- Six Jetted Multi-Directional Whirlpool System
- Rectangular Unit with Integral Apron
- 2HP Pump Motor
- Pre-Leveled Base for Ease of Installation
- Integral Tiling Flange
- Safety Suction Fitting
- Trim and Jets Removable and Top Rack Dishwasher Safe
- Optional Inline Heater Available
- Available in White, Platinum, Onyx, Natural, and Biscuit
- Operating Water Capacity 42 Gallons
- Weight Empty 170 lbs., with Water 520 lbs., Cubes 41.78